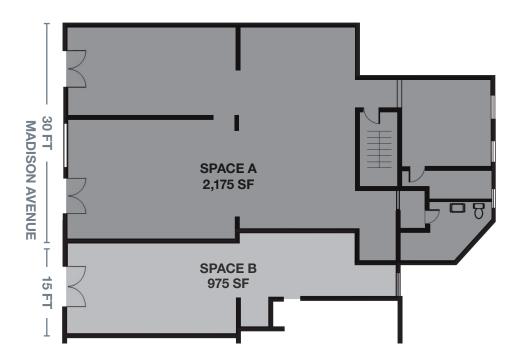

## **APPROXIMATE SIZE**

Space A

Ground Floor 2,175 SF Basement 1,000 SF

Space B

Ground Floor 975 SF

**FRONTAGE** 

Space A 30 FT on Madison Avenue Space B 15 FT on Madison Avenue

**TERM** 

# **SITE STATUS**

Space A Currently Truman's Gentlemen's Groomers

Space B Currently Blank State Tea

### **GROUND FLOOR**