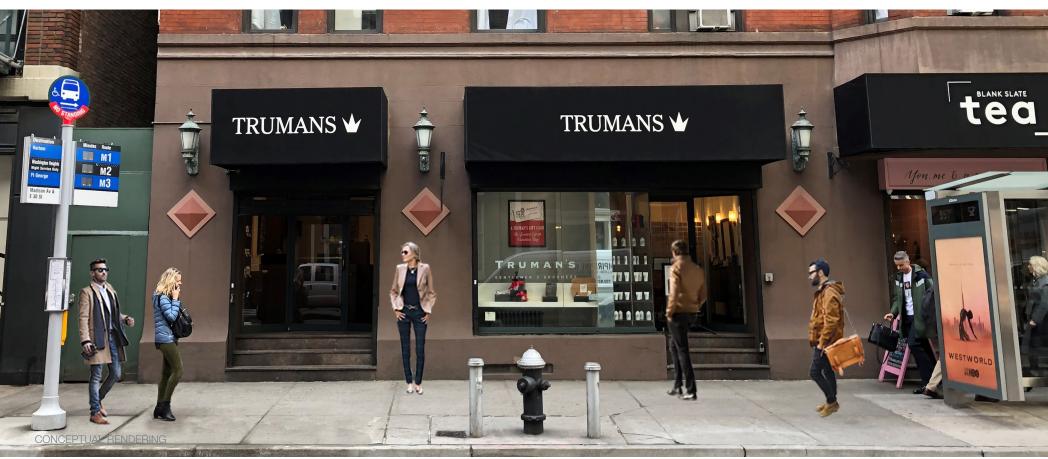

# **SITE STATUS**

Space A Currently Truman's Gentlemen's Groomers

Space B Currently Blank State Tea

### **COMMENTS**

Prime NoMad location

Excellent visibility, great frontage

Close proximity to the 33rd Street subway station servicing the 6 train